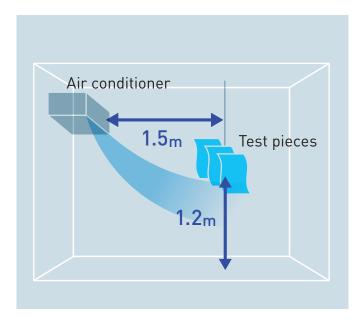

# **Test outline**

(1) Testing organisation: Panasonic Product Analysis Center

(2) Test subject: Adhered cedar pollen allergens

(3) Test volume: Approx. 24m³ laboratory (3.64×2.73×2.4m)

(4) Test result: Inhibited over 99% in 3 hours

## **Test ambient**

Approx. 24m<sup>3</sup>